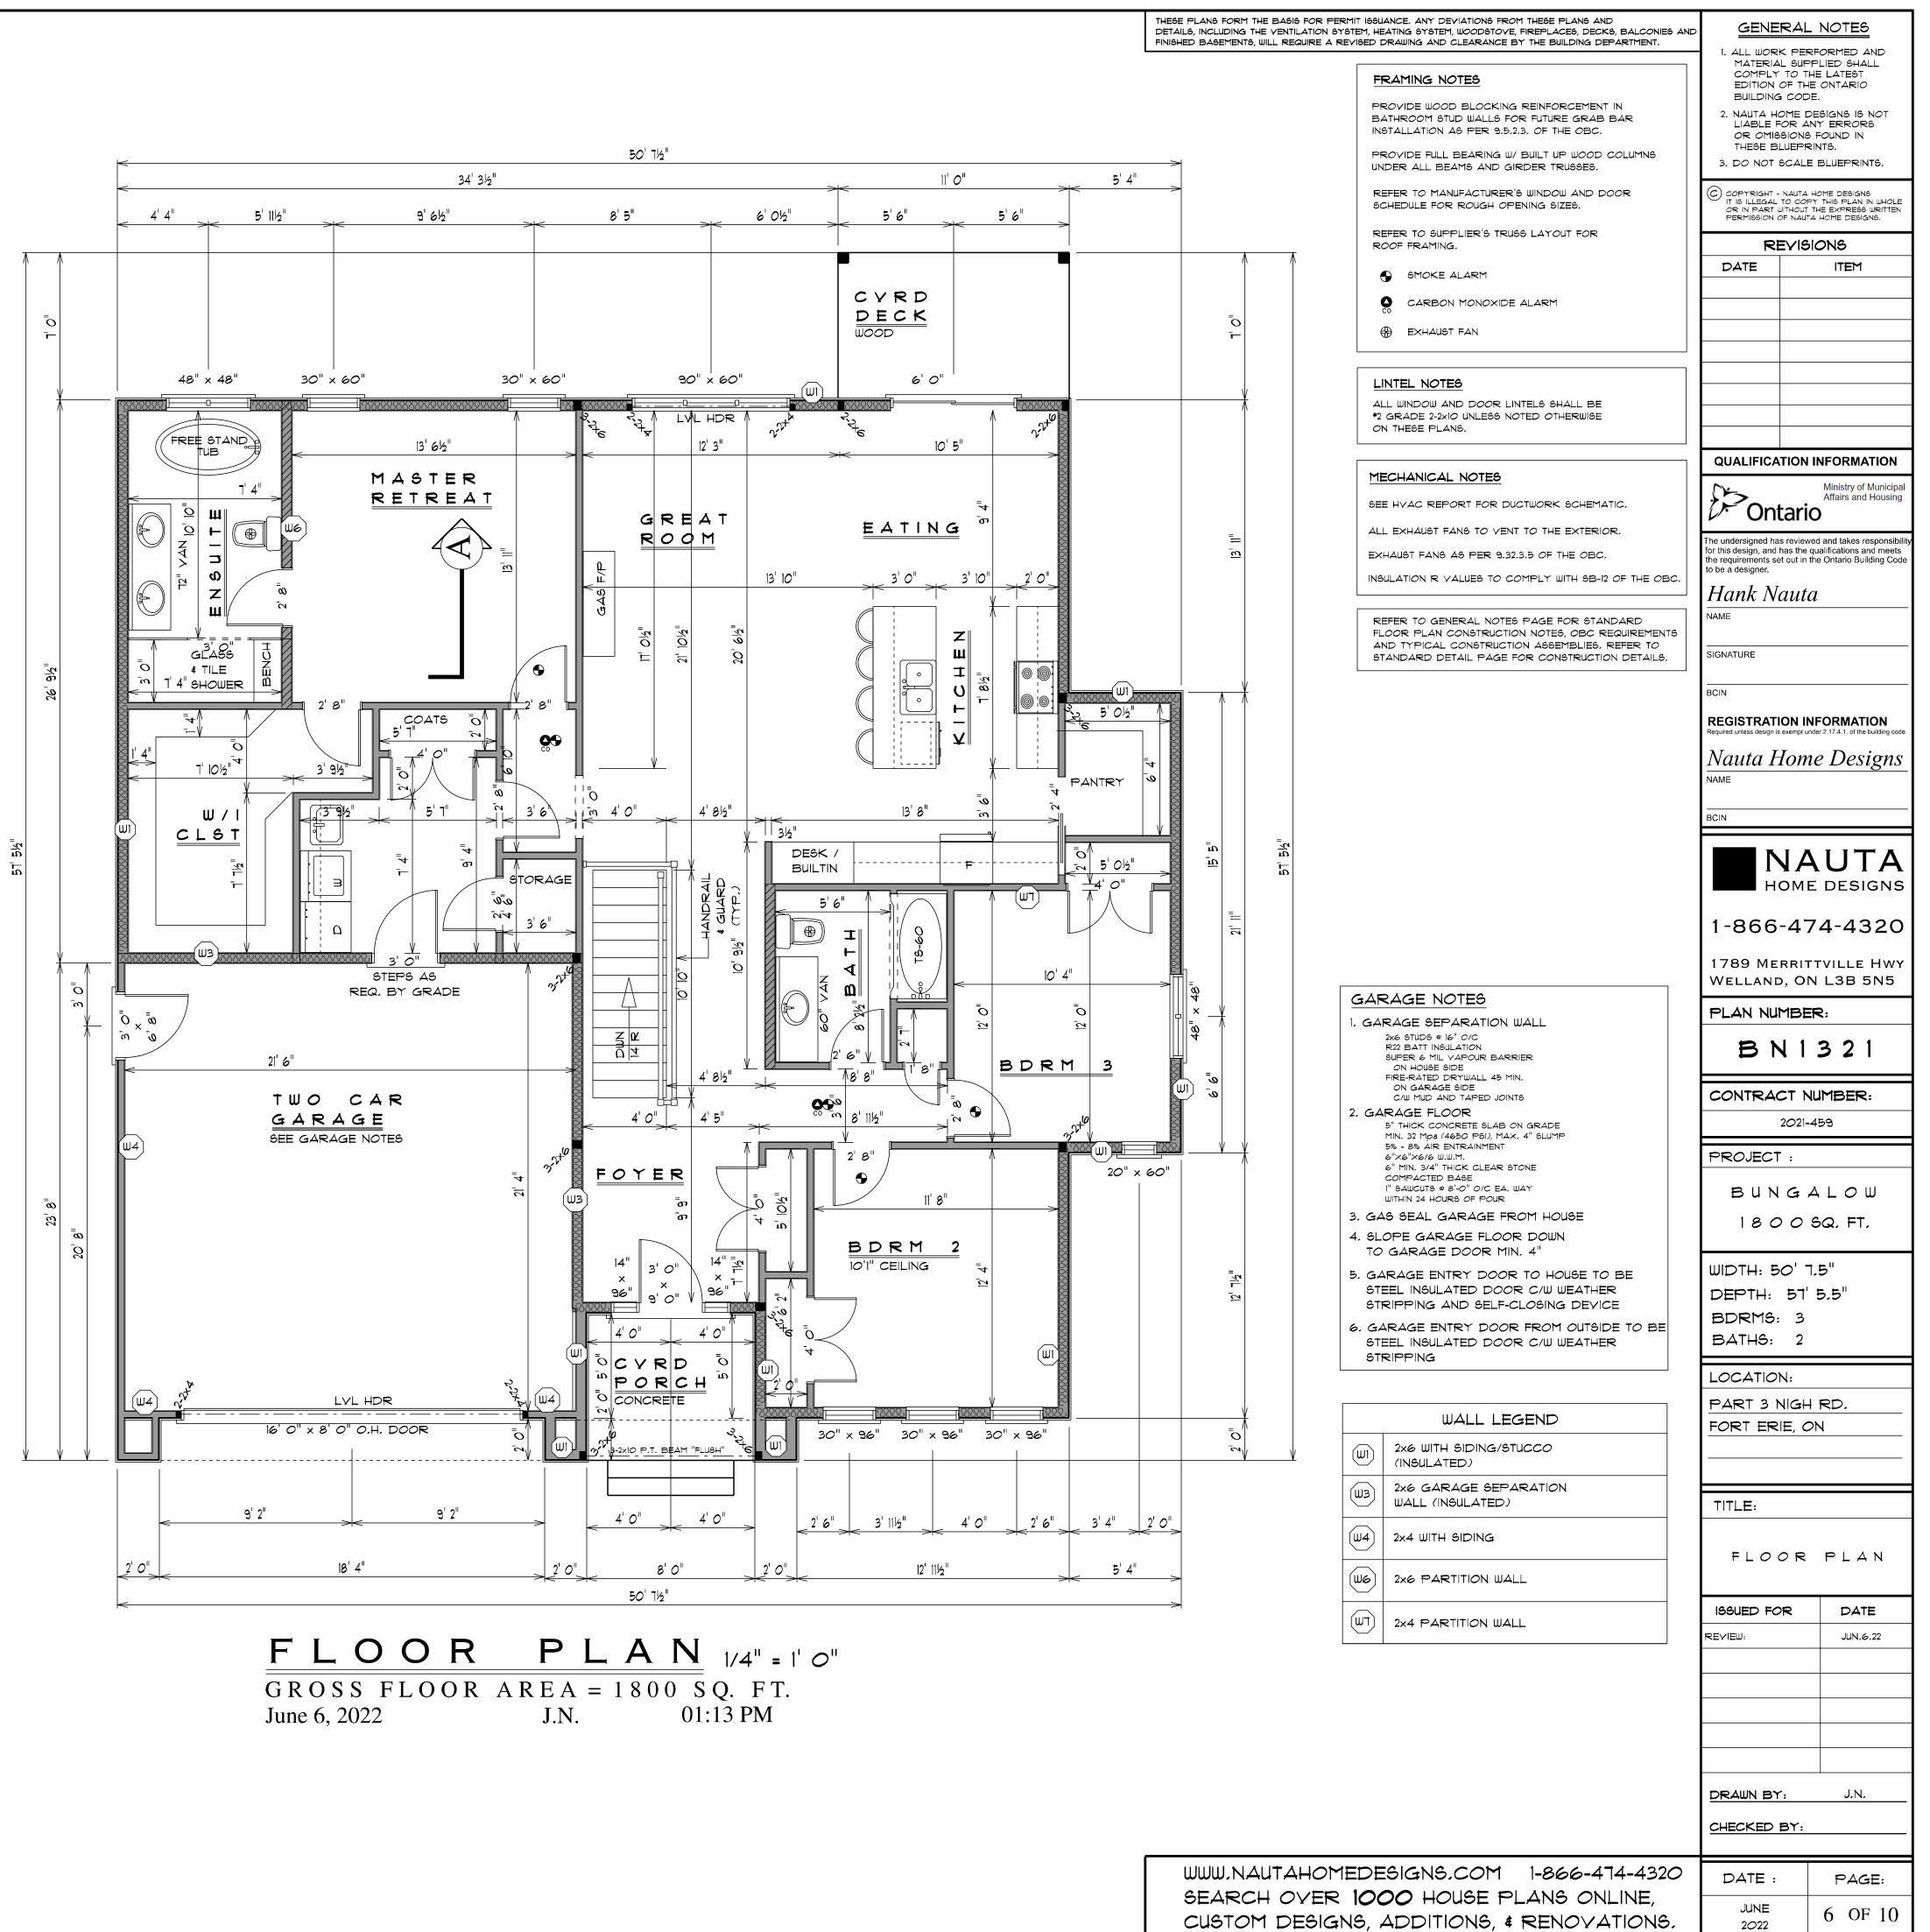

## BN132

CUSTOM BUNGALOW 1800SQ.FT. PROJECT ADDRESS PART 3 NIGH RD. FORT ERIE, ON

DESIGN BY: NAUTA HOME DESIGNS

|   | TABLE OF CONTENTS                    |      |
|---|--------------------------------------|------|
|   | COVER PAGE                           |      |
|   | GENERAL NOTES PAGE                   | Ź    |
|   | FRONT-LEFT ELEVATION                 |      |
|   | REAR-RIGHT ELEVATION                 | 2    |
|   | FOUNDATION PLAN                      | [    |
|   | FLOOR PLAN                           | 6    |
|   | ROOF PLAN                            | -    |
| V | CROSS SECTION A-A                    | 8    |
|   | STANDARD DETAILS                     | 9    |
|   | WALL ASSEMBLIES & AIR BARRIER DETAIL | _ 1( |
|   |                                      |      |
|   |                                      |      |