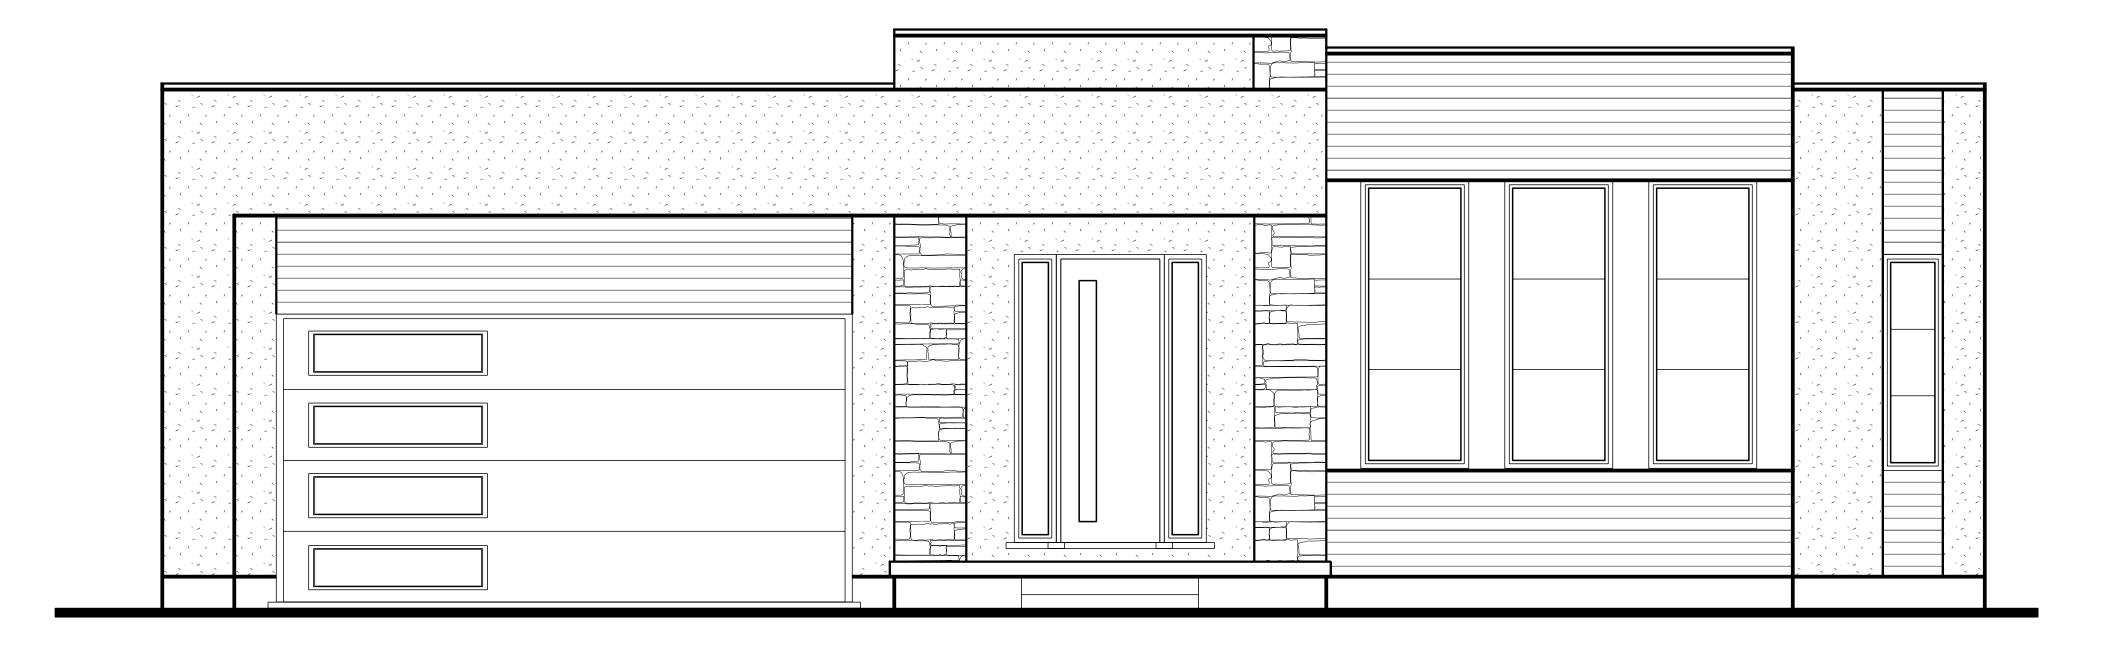

## BN132

CUSTOM BUNGALOW 1800SQ.FT. PROJECT ADDRESS PART 3 NIGH RD. FORT ERIE, ON

DESIGN BY: NAUTA HOME DESIGNS

|   | TABLE OF CONTENTS                    |      |
|---|--------------------------------------|------|
|   | COVER PAGE                           |      |
|   | GENERAL NOTES PAGE                   | Ź    |
|   | FRONT-LEFT ELEVATION                 |      |
|   | REAR-RIGHT ELEVATION                 | 2    |
|   | FOUNDATION PLAN                      | [    |
|   | FLOOR PLAN                           | 6    |
|   | ROOF PLAN                            | -    |
| V | CROSS SECTION A-A                    | 8    |
|   | STANDARD DETAILS                     | 9    |
|   | WALL ASSEMBLIES & AIR BARRIER DETAIL | _ 1( |
|   |                                      |      |
|   |