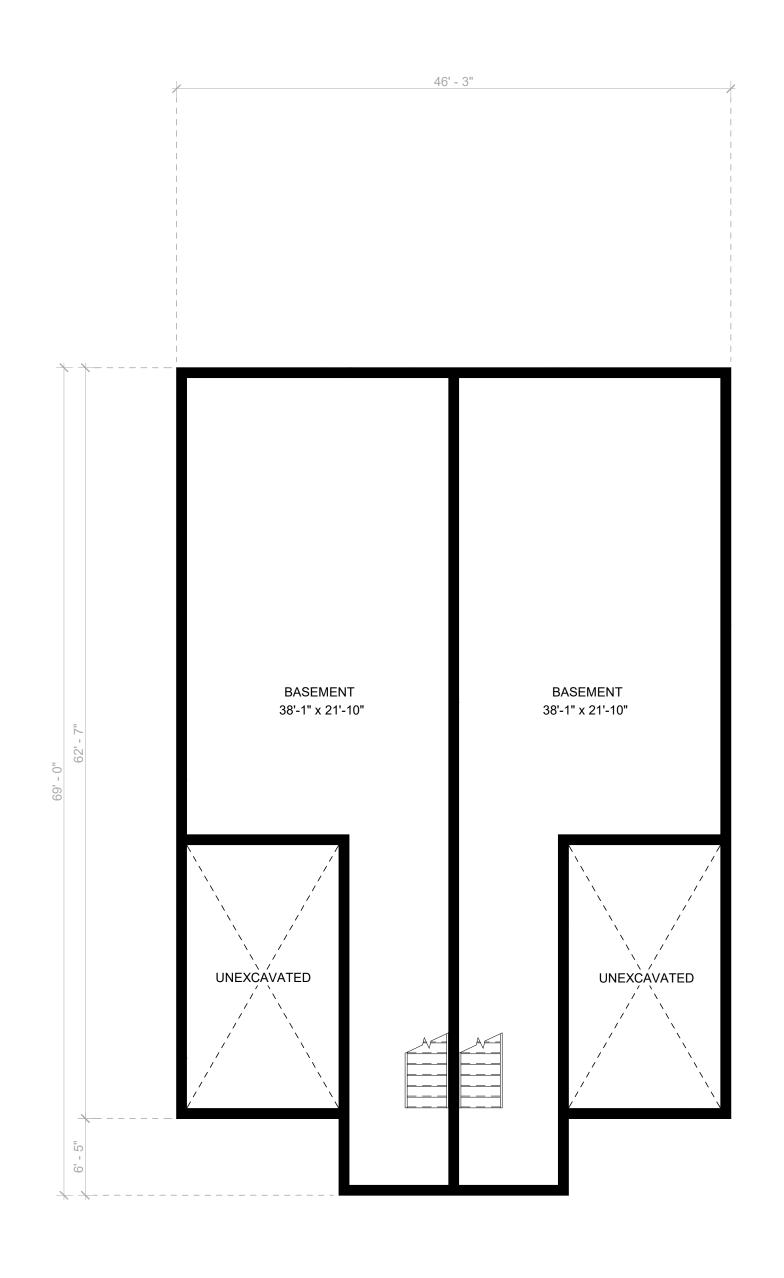

 Drawing Number
 A1-2

Plotted on 2022-05-20 10:49:02 AM

1 BUILDING B - BASEMENT PLAN A1-3 1/8" = 1'-0"

2 BUILDING B - MAIN FLOOR PLAN
A1-3 1/8" = 1'-0"

3 BUILDING B - SECOND FLOOR PLAN
A1-3 1/8" = 1'-0"

A CLIENT REVIEW 19MAY2022 JS Issue Issued for Date Init.