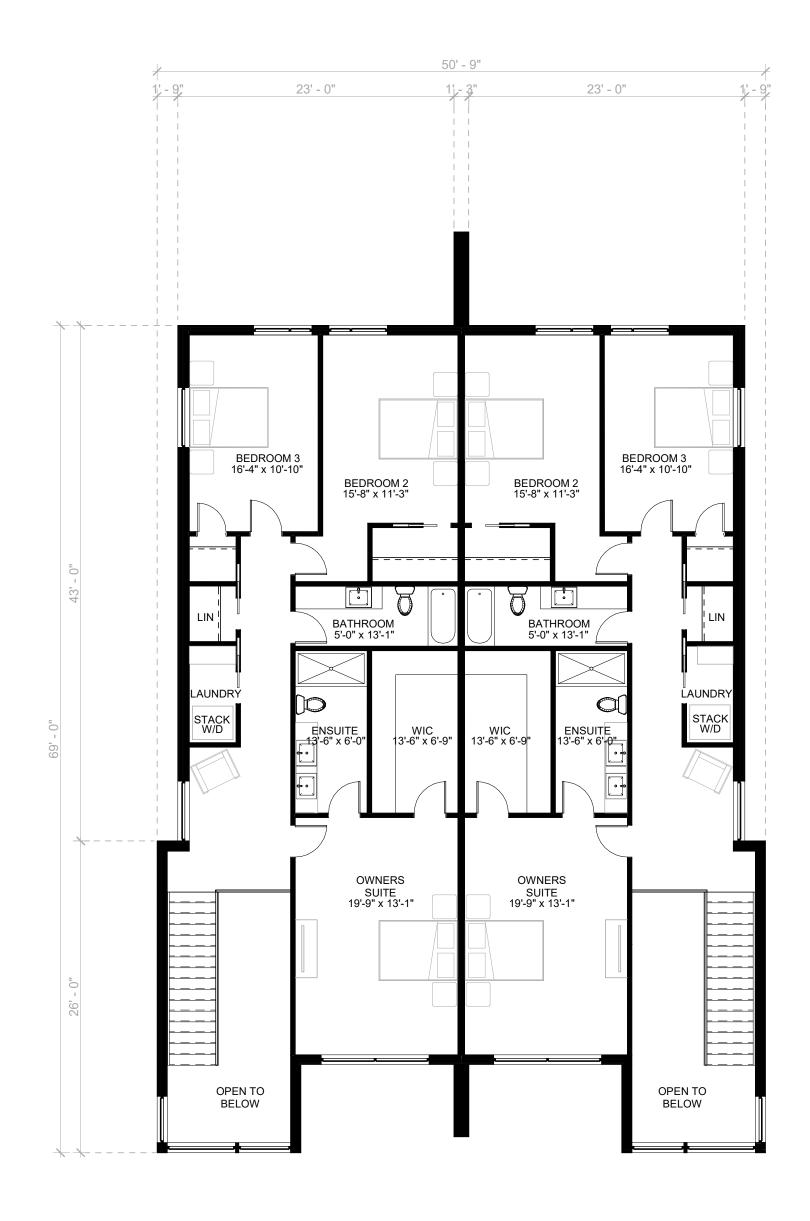

### 1169 PETTIT RD. - SEMI-DETACHED

ISSUED FOR CLIENT REVIEW

19 MAY 2022

Plotted on 2022-05-20 10:49:01 AM

1 BUILDING A - MAIN FLOOR PLAN
A1-2 1/8" = 1'-0"

2 BUILDING A - SECOND FLOOR PLAN
A1-2 1/8" = 1'-0"

Drawing Title

BUILDING 'A' FLOOR PLANS

 Drawn
 Designed by

 JS
 MT

 Scale
 Date Created

 1/8" = 1'-0"
 05/09/22

 Job Number
 Issue

 22002
 A