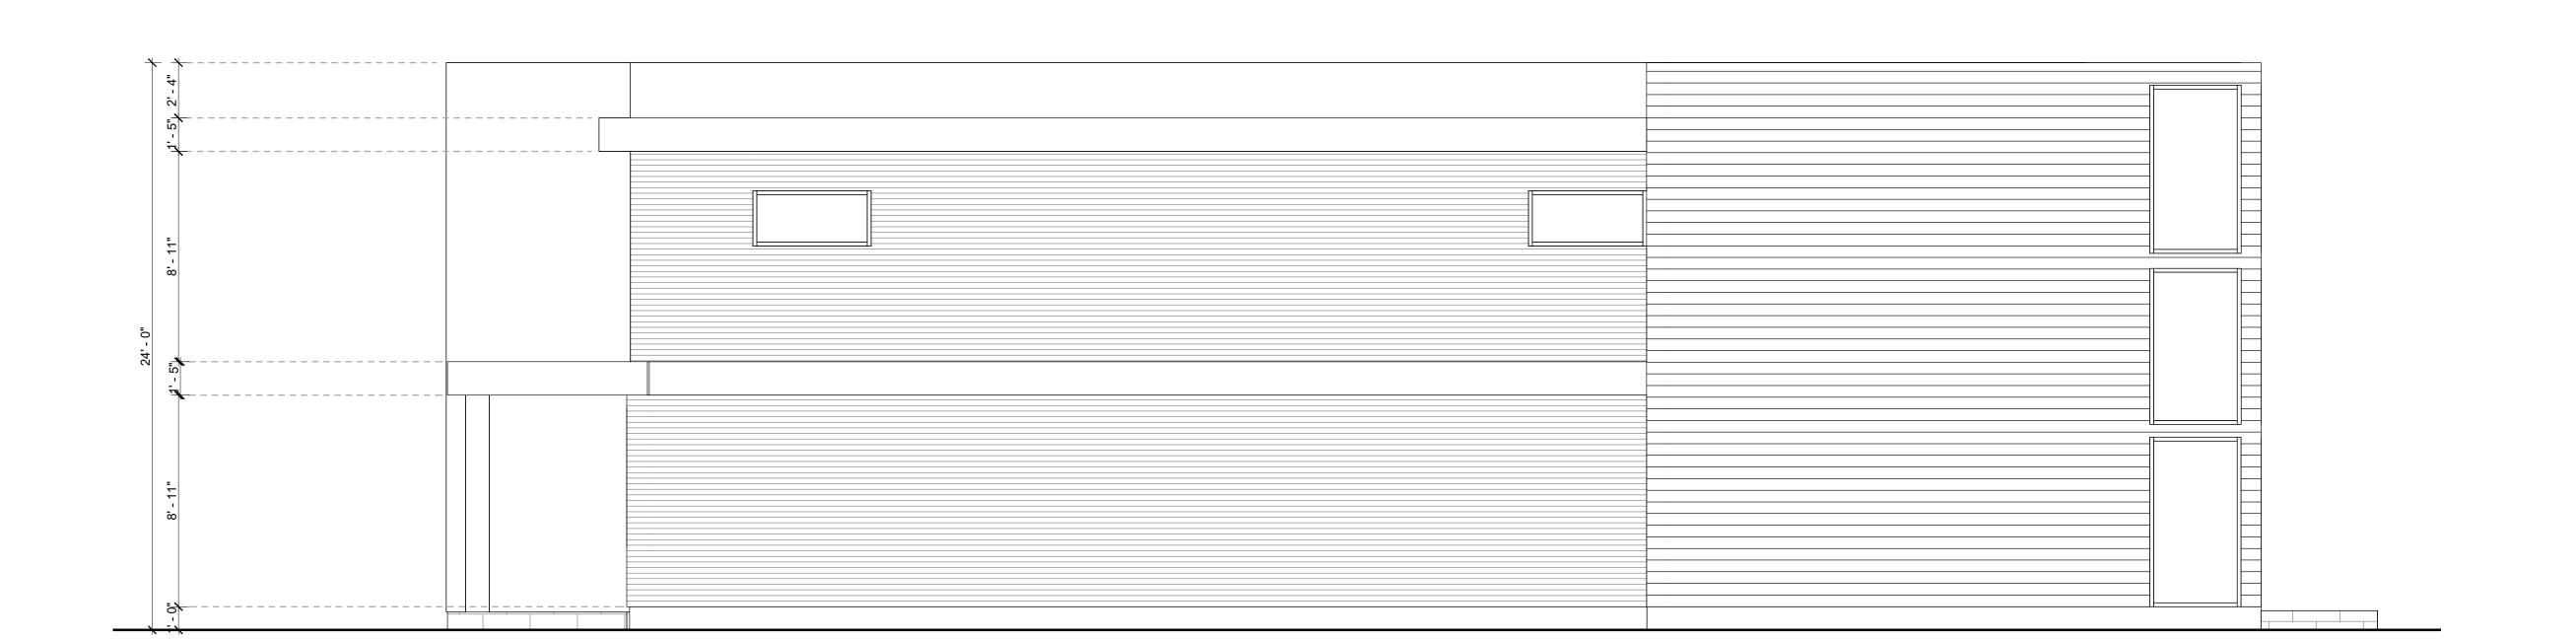

A1-5

Plotted on 2022-05-20 10:49:05 AM

1 BUILD. B - LEFT ELEVATION
A1-6 1/4" = 1'-0"

2 BUILD. B - RIGHT ELEVATION A1-6 1/4" = 1'-0" A CLIENT REVIEW 19MAY2022 JS Issue Issued for Date Init.

PRELIMINARY

NOT FOR CONSTRUCTION DESIGN CONSERT ON Y

1169 PETTIT RD. FORT ERIE

BUILDING 'B' SIDE ELEVATIONS

 Drawn
 Designed by

 JS
 MT

 Scale
 Date Created

 1/4" = 1'-0"
 05/09/22

 Job Number
 Issue

 22002
 A

 Drawing Number

A1-6

Plotted on 2022-05-20 10:49:05 AM

A CLIENT REVIEW 19MAY2022 JS
Issue Issued for Date Init.
Seal

Seal