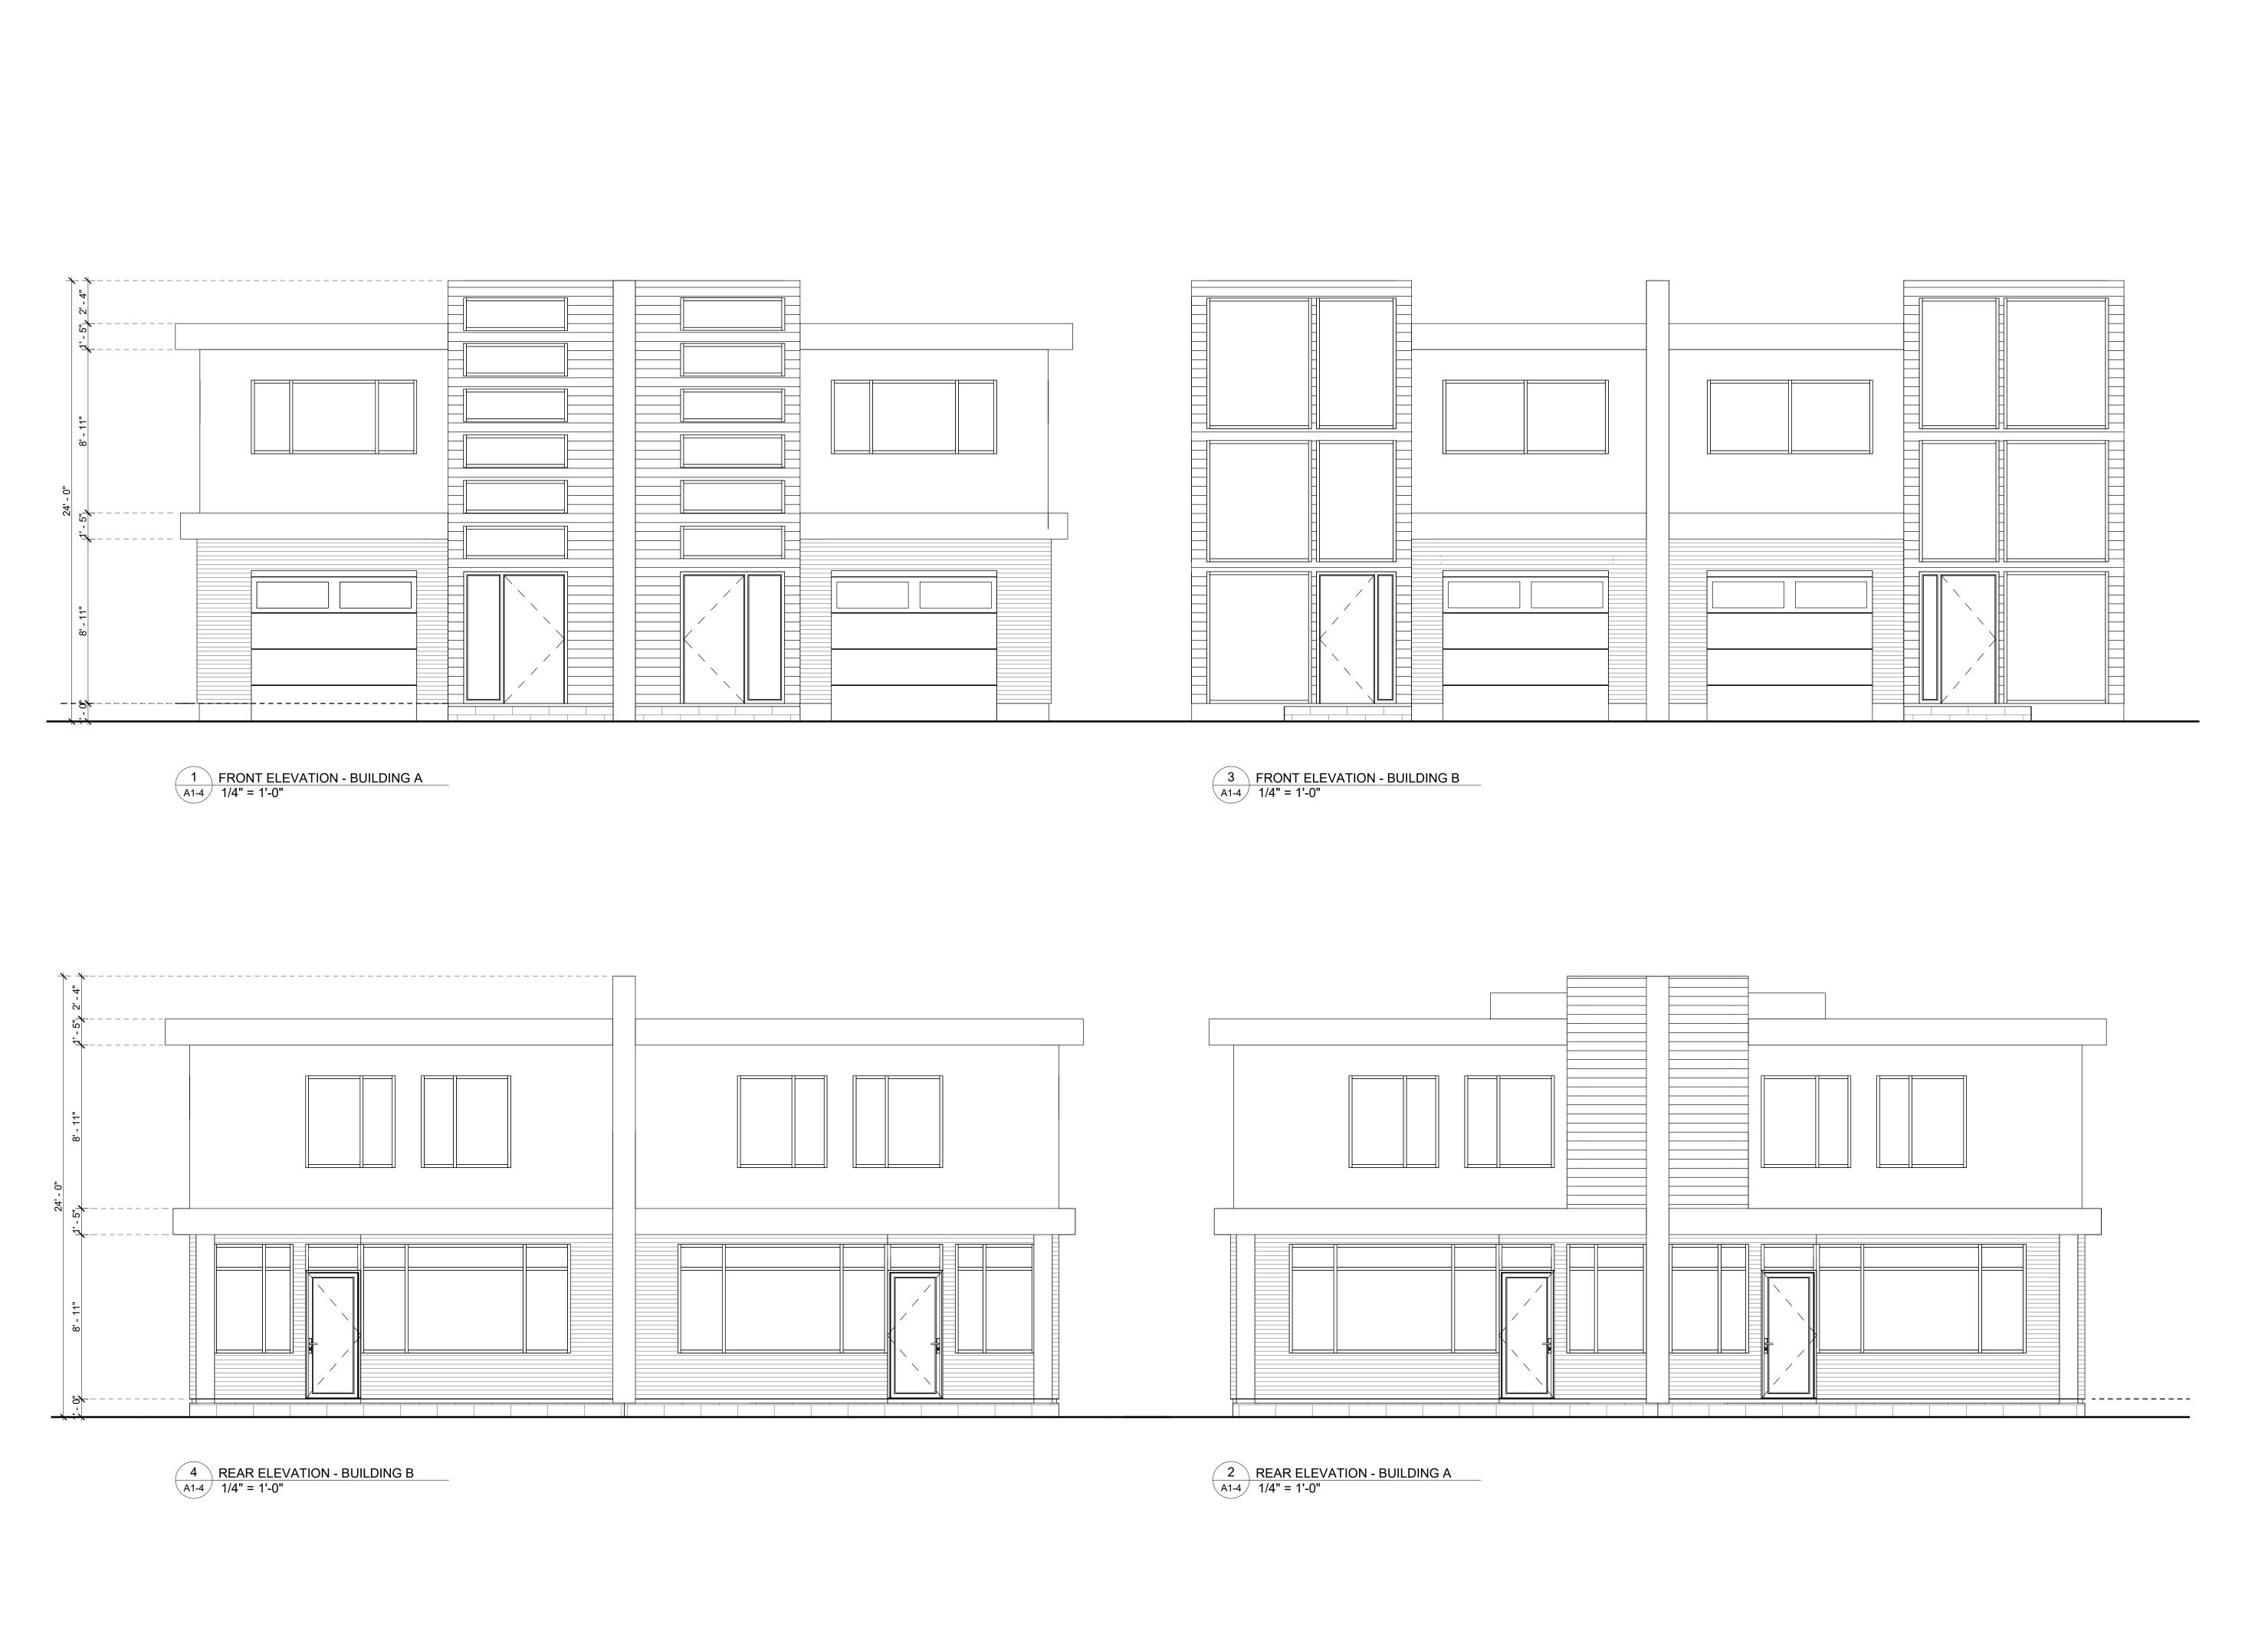

STREET & REAR

ELEVATIONS

 Drawn
 Designed by

 JS
 MT

 Scale
 Date Created

 1/4" = 1'-0"
 05/09/22

 Job Number
 Issue

 22002
 A

 Drawing Number

A1-4

Plotted on 2022-05-20 10:49:04 AM

2 BUILD. A - RIGHT ELEVATION
A1-5 1/4" = 1'-0"

A CLIENT REVIEW 19MAY2022 JS
Issue Issued for Date Init.
Seal

PRELIMINARY

NOT FOR CONSTRUCTION DESIGN CONCEPT ONLY

1169 PETTIT RD. FORT ERIE

BUILDING 'A' SIDE ELEVATIONS

 Drawn
 Designed by

 JS
 MT

 Scale
 Date Created

 1/4" = 1'-0"
 05/09/22

 Job Number
 Issue

 22002
 A