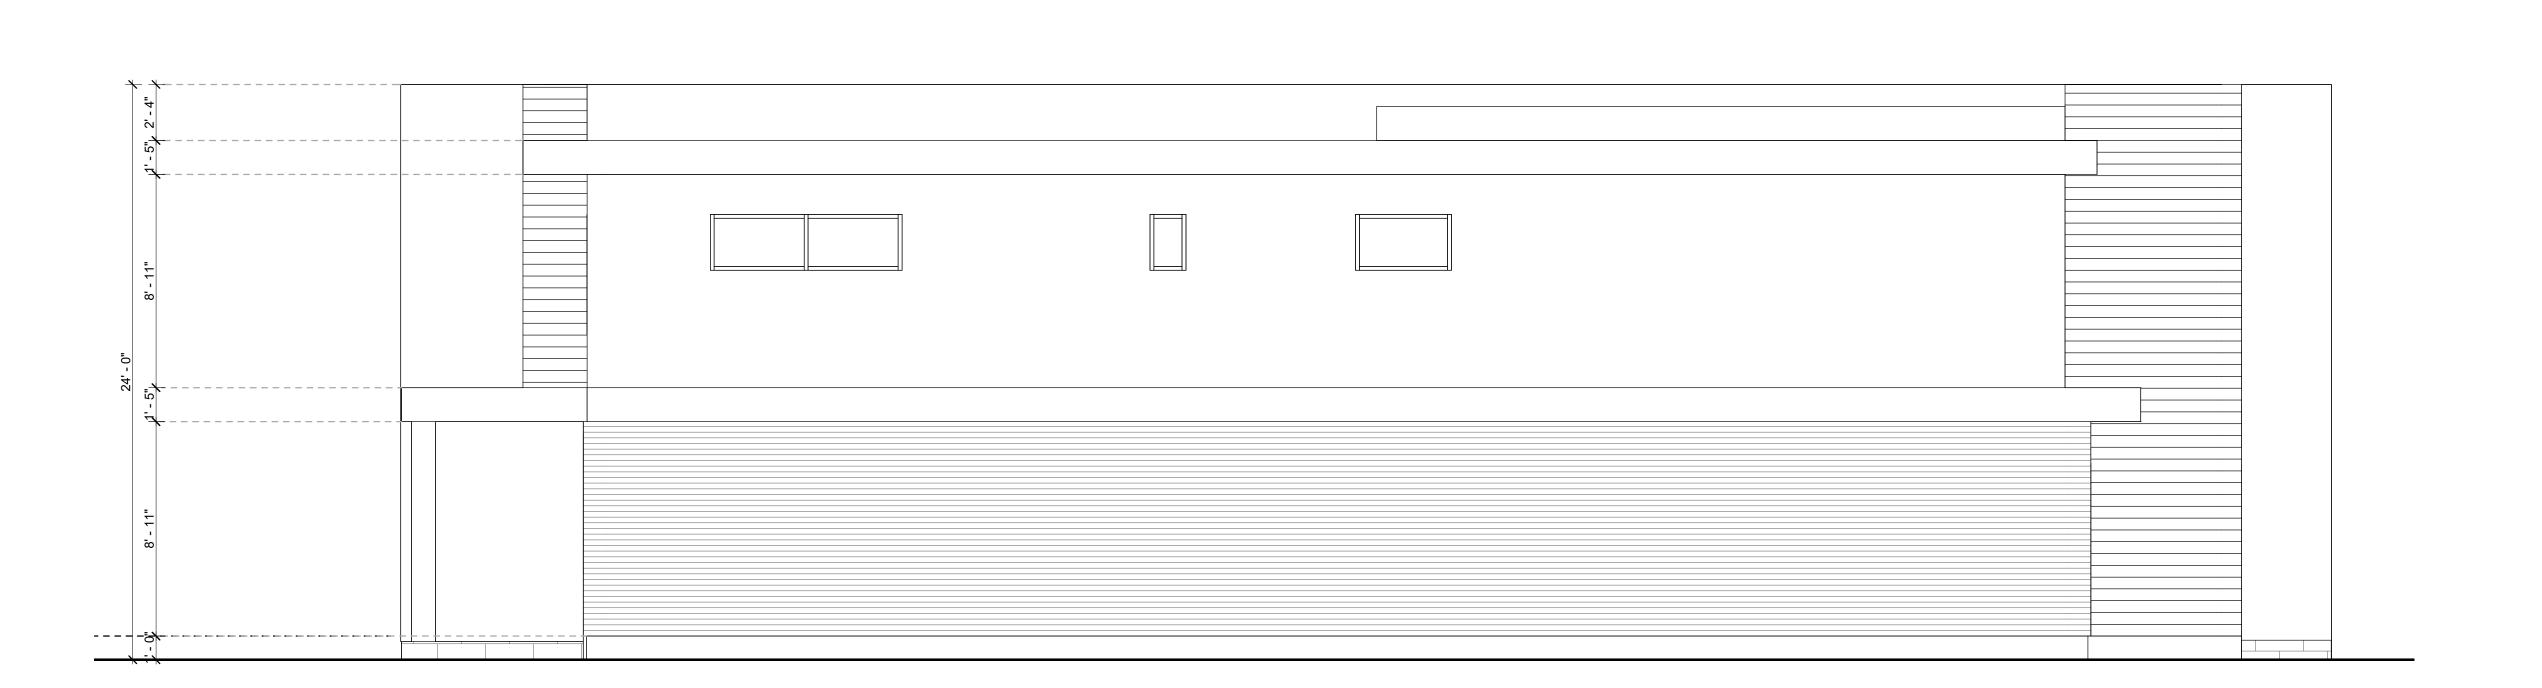

A1-5

Plotted on 2022-05-20 10:49:05 AM

1 BUILD. B - LEFT ELEVATION
A1-6 1/4" = 1'-0"

2 BUILD. B - RIGHT ELEVATION A1-6 1/4" = 1'-0" A CLIENT REVIEW 19MAY2022 JS Issue Issued for Date Init.

PRELIMINARY

NOT FOR CONSTRUCTION DESIGN CONSERT ON Y

1169 PETTIT RD. FORT ERIE

BUILDING 'B' SIDE ELEVATIONS

 Drawn
 Designed by

 JS
 MT

 Scale
 Date Created

 1/4" = 1'-0"
 05/09/22

 Job Number
 Issue

 22002
 A