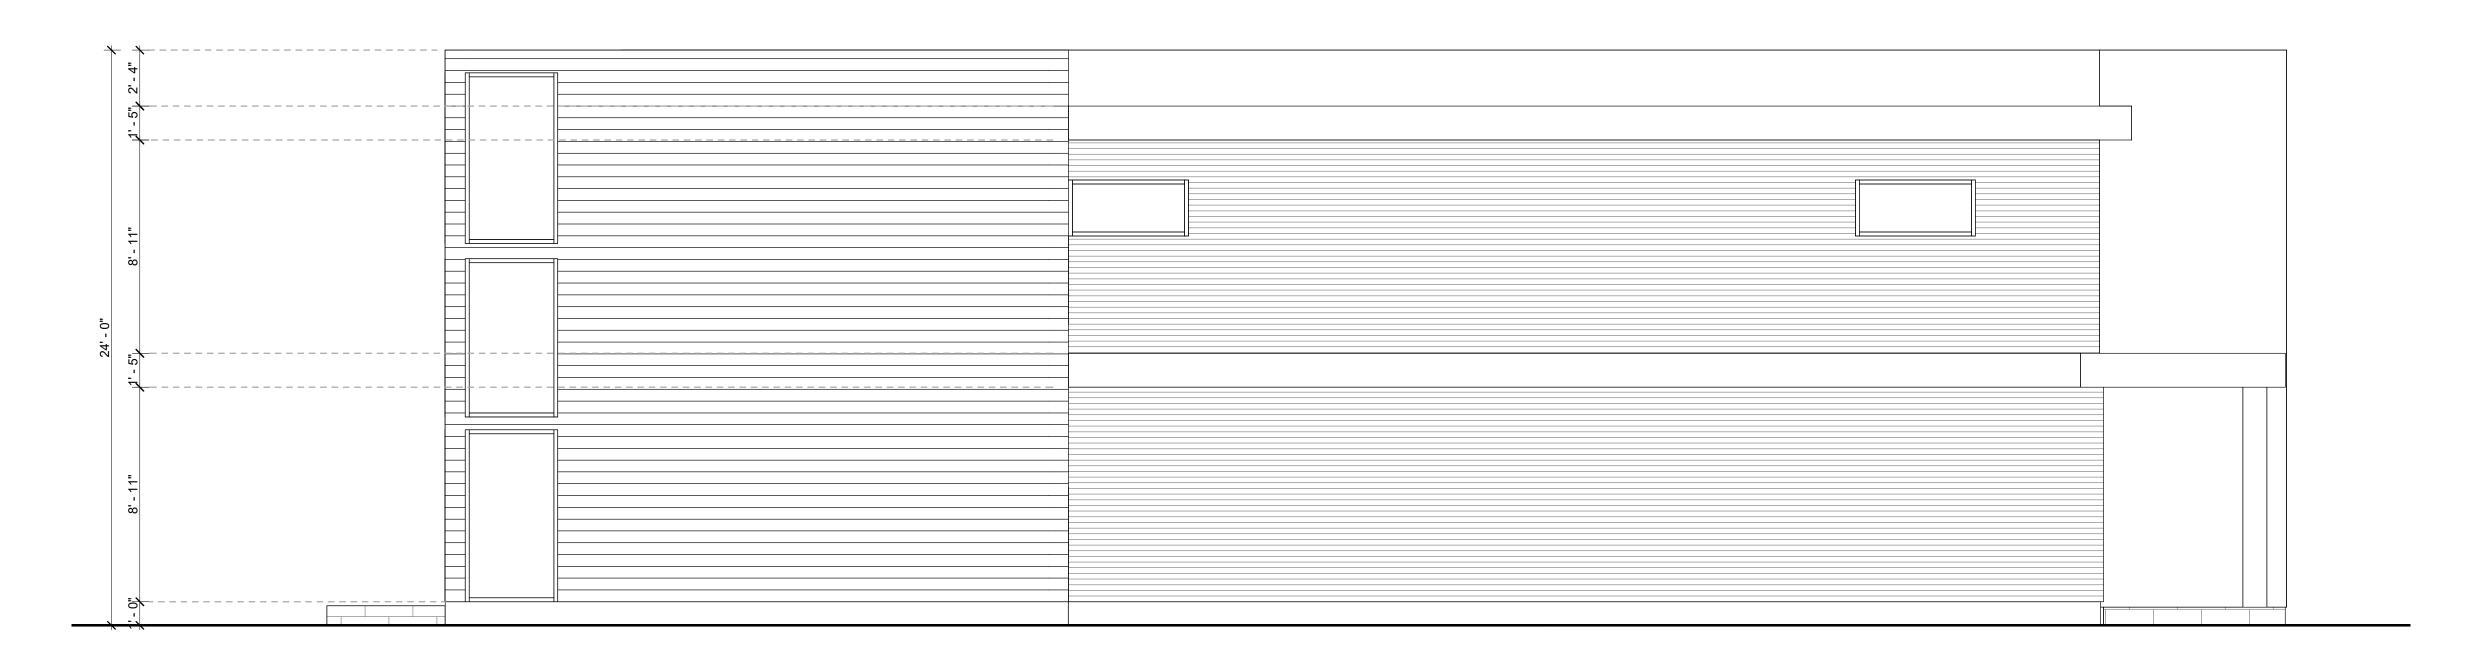

A1-5

Plotted on 2022-05-20 10:49:05 AM

1 BUILD. B - LEFT ELEVATION
A1-6 1/4" = 1'-0"

2 BUILD. B - RIGHT ELEVATION A1-6 1/4" = 1'-0" A CLIENT REVIEW 19MAY2022 JS Issue Issued for Date Init.

PRELIMINARY

NOT FOR CONSTRUCTION DESIGN CONSERT ON Y

1169 PETTIT RD. FORT ERIE

BUILDING 'B' SIDE ELEVATIONS

 Drawn
 Designed by

 JS
 MT

 Scale
 Date Created

 1/4" = 1'-0"
 05/09/22

 Job Number
 Issue

 22002
 A

 Drawing Number

A1-6

Plotted on 2022-05-20 10:49:05 AM

A CLIENT REVIEW 19MAY2022 JS
Issue Issued for Date Init.
Seal

Seal