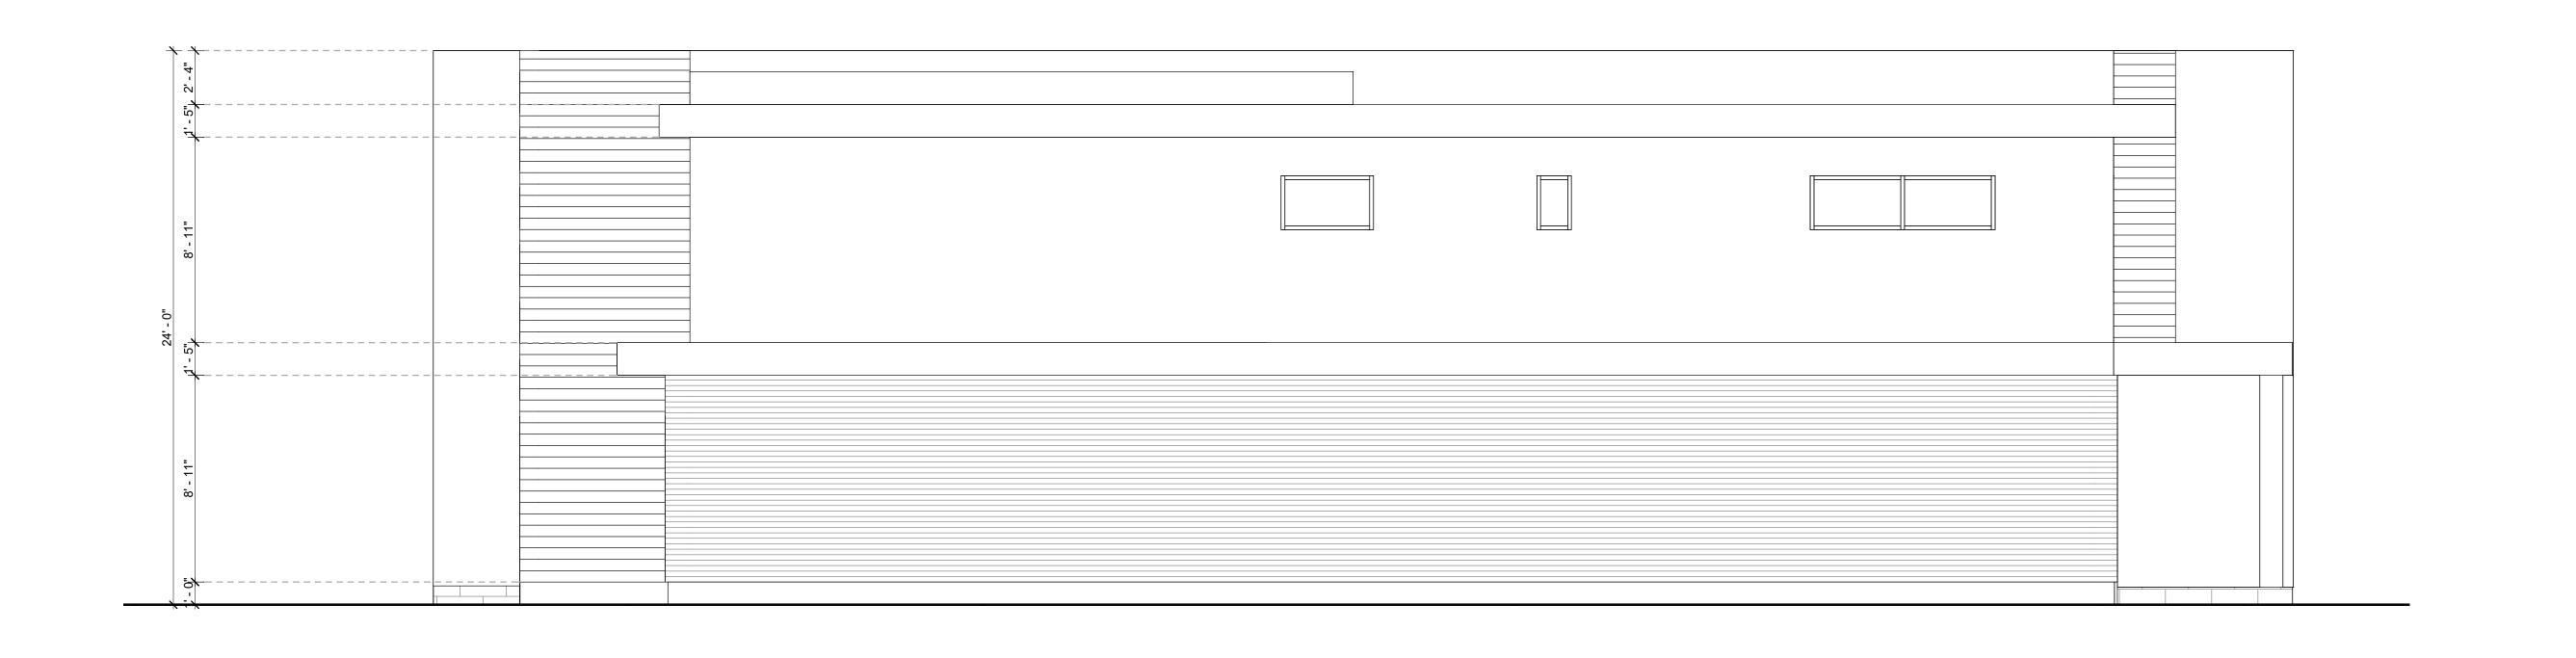

 Drawing Number

A1-4

Plotted on 2022-05-20 10:49:04 AM

2 BUILD. A - RIGHT ELEVATION
A1-5 1/4" = 1'-0"

A CLIENT REVIEW 19MAY2022 JS
Issue Issued for Date Init.
Seal

PRELIMINARY

NOT FOR CONSTRUCTION DESIGN CONCEPT ONLY

1169 PETTIT RD. FORT ERIE

BUILDING 'A' SIDE ELEVATIONS

 Drawn
 Designed by

 JS
 MT

 Scale
 Date Created

 1/4" = 1'-0"
 05/09/22

 Job Number
 Issue

 22002
 A