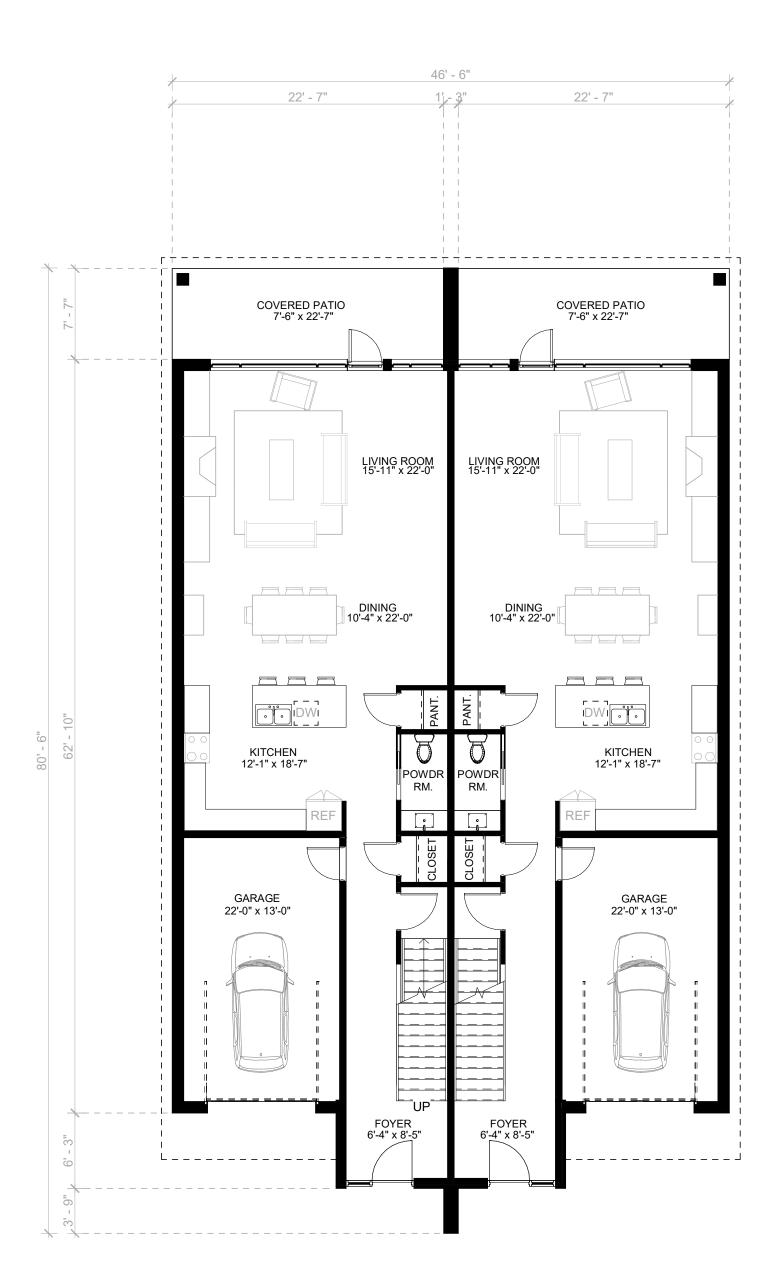

### 1169 PETTIT RD. - SEMI-DETACHED

ISSUED FOR CLIENT REVIEW

19 MAY 2022

Plotted on 2022-05-20 10:49:01 AM

1 BUILDING A - MAIN FLOOR PLAN
A1-2 1/8" = 1'-0"

2 BUILDING A - SECOND FLOOR PLAN
A1-2 1/8" = 1'-0"

Drawing Title

BUILDING 'A' FLOOR PLANS

 Drawn
 Designed by

 JS
 MT

 Scale
 Date Created

 1/8" = 1'-0"
 05/09/22

 Job Number
 Issue

 22002
 A