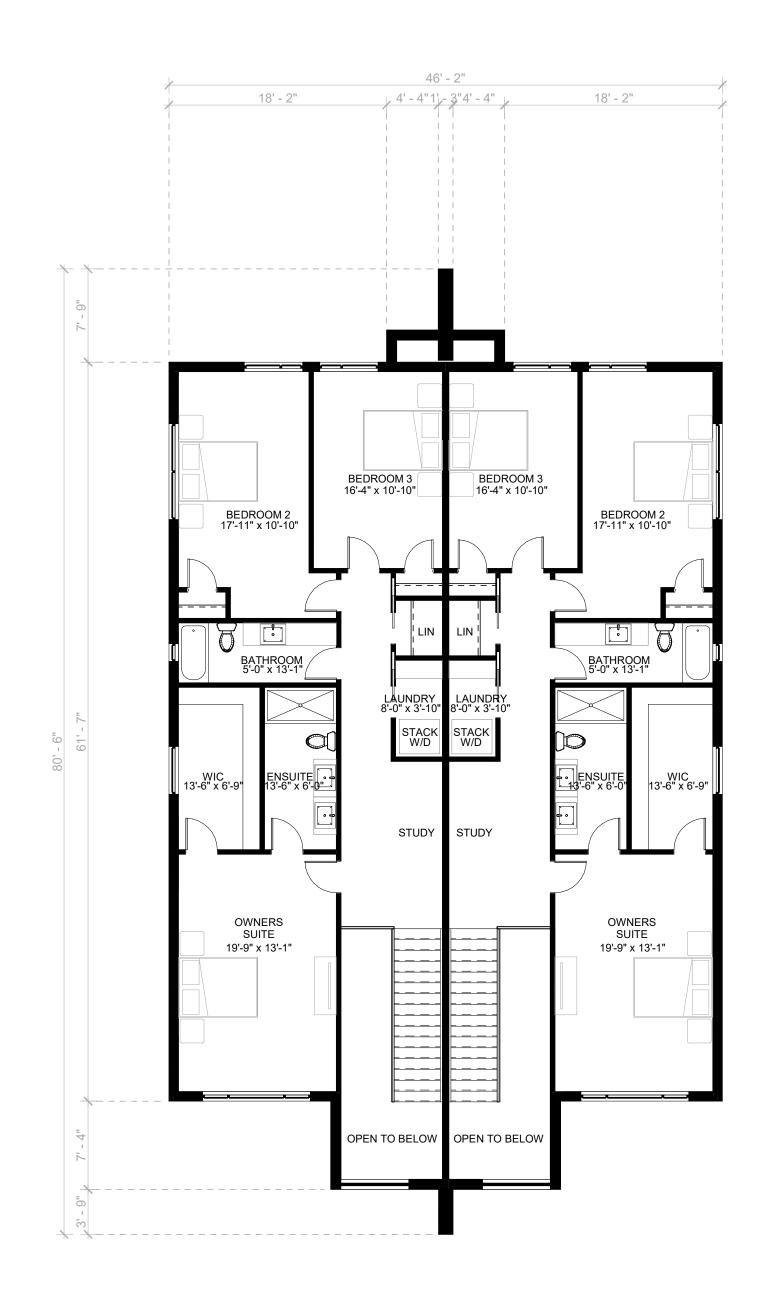

### 1169 PETTIT RD. - SEMI-DETACHED

ISSUED FOR CLIENT REVIEW

19 MAY 2022

Plotted on 2022-05-20 10:49:01 AM

1 BUILDING A - MAIN FLOOR PLAN
A1-2 1/8" = 1'-0"

2 BUILDING A - SECOND FLOOR PLAN
A1-2 1/8" = 1'-0"

Drawing Title

BUILDING 'A' FLOOR PLANS

 Drawn
 Designed by

 JS
 MT

 Scale
 Date Created

 1/8" = 1'-0"
 05/09/22

 Job Number
 Issue

 22002
 A