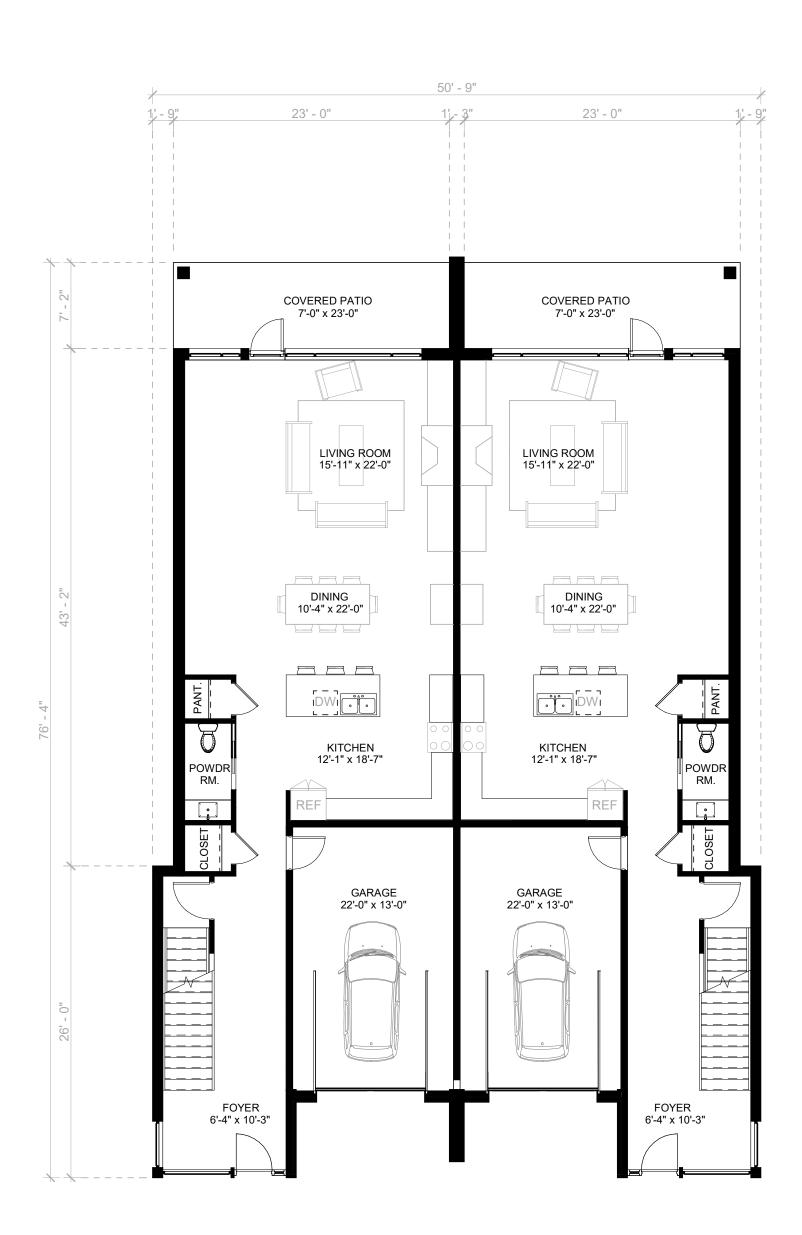

 Drawing Number
 A1-2

Plotted on 2022-05-20 10:49:02 AM

1 BUILDING B - BASEMENT PLAN A1-3 1/8" = 1'-0"

2 BUILDING B - MAIN FLOOR PLAN
A1-3 1/8" = 1'-0"

3 BUILDING B - SECOND FLOOR PLAN
A1-3 1/8" = 1'-0"

A CLIENT REVIEW 19MAY2022 JS Issue Issued for Date Init.

1169 PETTIT RD. FORT ERIE

BUILDING 'B' FLOOR

PLANS

Designed by

JS MT

Scale Date Created

1/8" = 1'-0" 05/09/22

Job Number Issue