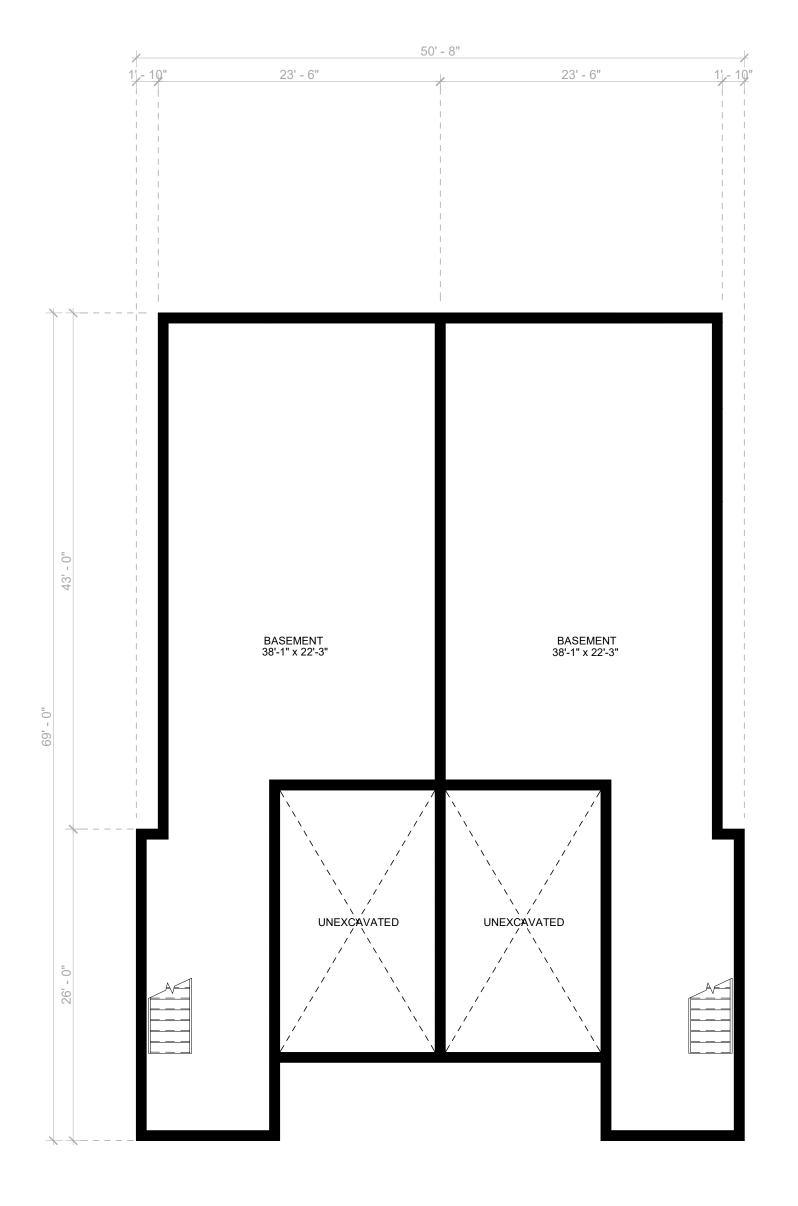

 Drawing Number
 A1-2

Plotted on 2022-05-20 10:49:02 AM

1 BUILDING B - BASEMENT PLAN A1-3 1/8" = 1'-0"

2 BUILDING B - MAIN FLOOR PLAN
A1-3 1/8" = 1'-0"

3 BUILDING B - SECOND FLOOR PLAN
A1-3 1/8" = 1'-0"

A CLIENT REVIEW 19MAY2022 JS Issue Issued for Date Init.

1169 PETTIT RD. FORT ERIE

BUILDING 'B' FLOOR

PLANS

Designed by

JS MT

Scale Date Created

1/8" = 1'-0" 05/09/22

Job Number Issue