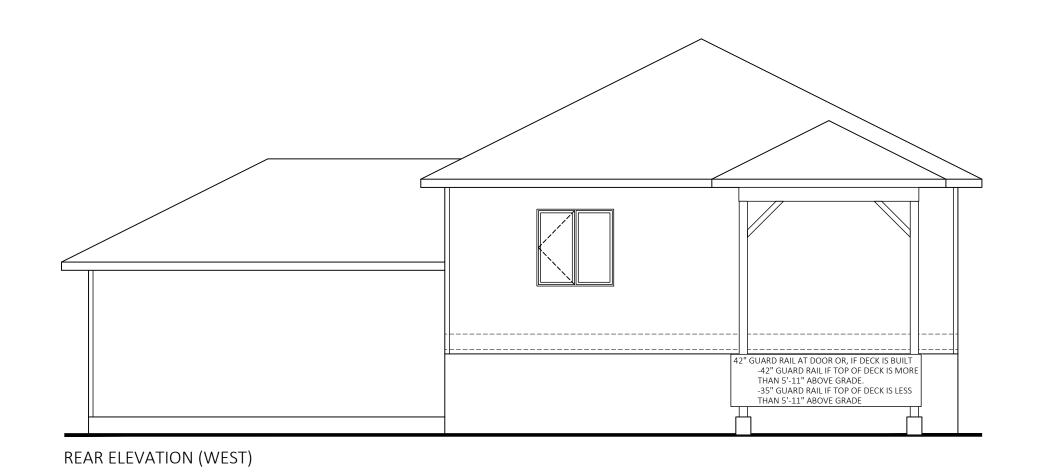

# BY NOTE DATE (Y.M.D) DRAWING STAGE: CHANGE ORDER 1

**ELEVATIONS** 

2021.01.28 SCALE: 3/16" = 1'-0" N/A

A-201