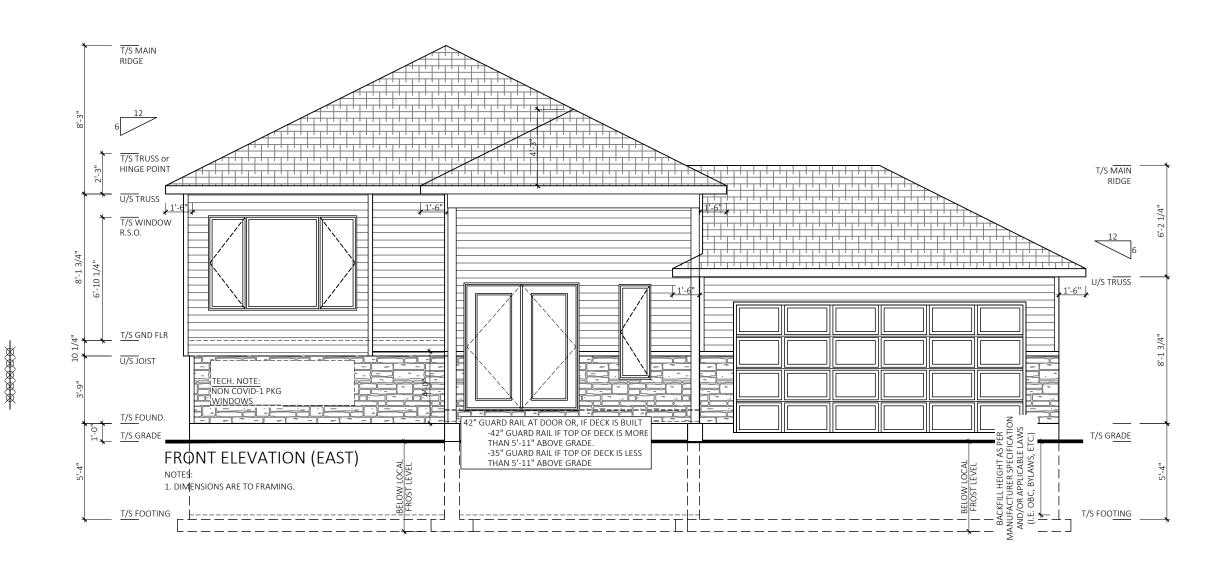

# BY NOTE DATE (Y.M.D) DRAWING STAGE: CHANGE ORDER 1

**ELEVATIONS** 

2021.01.28 SCALE: 3/16" = 1'-0" N/A

A-201